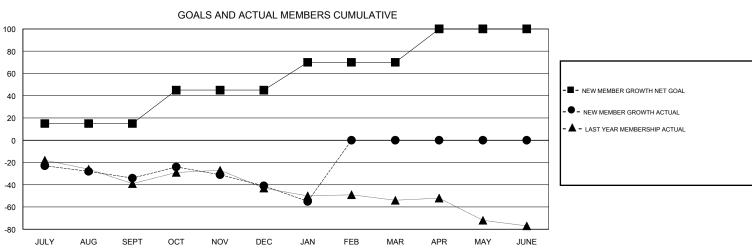

## MONTHLY MEMBERSHIP PROGRESS REPORT

District 17 K

Results as of: 1/31/2017

**GMT CA** 

| Clubs         |               |             |               | Members               |                                                                |                                                              |                                              |  |
|---------------|---------------|-------------|---------------|-----------------------|----------------------------------------------------------------|--------------------------------------------------------------|----------------------------------------------|--|
|               | RESULTS FOR   | R 2016-2017 |               | RESULTS FOR 2016-2017 |                                                                |                                                              |                                              |  |
| QUARTER       | NEW CLUB GOAL | NEW CLUBS   | DROPPED CLUBS | QUARTER               | NEW MEMBER GROWTH<br>NET GOAL (not reinstated<br>or transfers) | NEW MEMBER<br>GROWTH ACTUAL (not<br>reinstated or transfers) | DROPPED MEMBERS ACTUAL (including transfers) |  |
| JULY/AUG/SEPT | 0             | 0           | 1             | JULY/AUG/SEPT         | 15                                                             | 34                                                           | 68                                           |  |
| OCT/NOV/DEC   | 0             | 0           | 0             | OCT/NOV/DEC           | 30                                                             | 37                                                           | 44                                           |  |
| JAN/FEB/MAR   | 0             | 0           | 0             | JAN/FEB/MAR           | 25                                                             | 6                                                            | 20                                           |  |
| APR/MAY/JUNE  | 1             | 0           | 0             | APR/MAY/JUNE          | 30                                                             | 0                                                            | 0                                            |  |